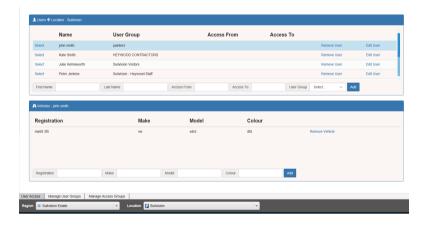

Full Access Control with built in barrier control, white list, hot list, visitors, staff. Drivers names, vehicle makes, multiple time scheduling, e mail alerts.

| New Report                        |                                                                              |  |  |  |  |  |
|-----------------------------------|------------------------------------------------------------------------------|--|--|--|--|--|
| Report Name                       | Description                                                                  |  |  |  |  |  |
| Accompanying Vehicles             | Specific plate and vehicles seen within a given an interval around sightings |  |  |  |  |  |
| Matched IN and Out Car Park Reads | Vehicle stays over a limit with matched in and out entries                   |  |  |  |  |  |
| Unmatched Car Park Entries        | Vehicles without matching out read over time limit                           |  |  |  |  |  |
| Daily Car Park Statistics         | Daily car park reading statistics                                            |  |  |  |  |  |
| Hourly Car Park Statistics        | Hourly car park reading statistics                                           |  |  |  |  |  |
| Site Visit Statistics             | Site/vehicle visit statistics                                                |  |  |  |  |  |
| Detailed ANPR                     | Imaged ANPR                                                                  |  |  |  |  |  |
| Vehicle track map                 | Track of vehicle over time on a map                                          |  |  |  |  |  |