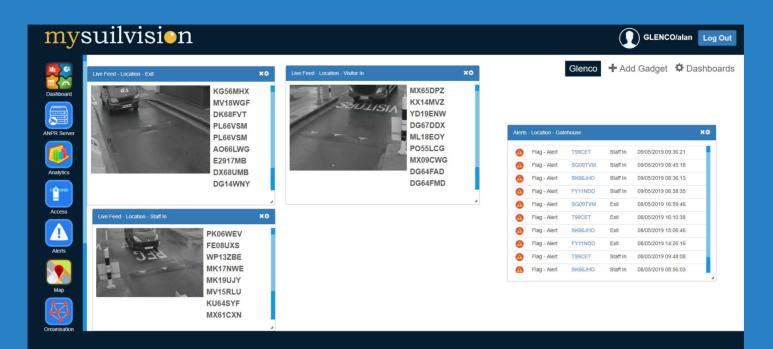

## Low cost ANPR cloud SOLUTION

No software install. Access through Cloud or SDK Database offsite Secure Servers Multiple user Log in

Works with all Suilvision Cameras

The Dashboard allows users to view Live Feeds, functionality, data as real time figures, reports or charts and quick navigation links to the system as required

Overview of locations and incoming data

Alerts Navigation into the system Key figures and overview charts User created view Quick links into functional areas View on figures of interest and charts in real time The ANPR Server page provides the full history of all the ANPR events across your estate. With built in search facilities it is easy to find & track vehicles across a number of sites within specific dates.

Recent Alerts will be displayed which include, overstay, visitors, hot list vehicles and also custom alerts set by user

| E ANPR Reads 💠 Location - Page Size 200 🔹 🔣 📢 |            |               |                |                     |            |            |                      |                  |          | ▶ Page 1 E     |                 |
|-----------------------------------------------|------------|---------------|----------------|---------------------|------------|------------|----------------------|------------------|----------|----------------|-----------------|
| Clear Filter                                  |            |               |                | %vehicle%           | %location  | %dir%      | %asset name%         | %description%    | %country | %plate colour% | %veh. o         |
| Record Created                                | Event Type | Confidence    | Alert Category | Vehicle             | Location   | Direction  | Asset Name           | Asset Decription | Country  | Plate Colour   | Vehicle 0       |
| 09/05/2019 12:13:46                           | ANPR_NL    | 99            |                | CA58GZK             | Staff In   | Towards    | Staff In Camera      |                  |          |                |                 |
| 09/05/2019 12:11:03                           | ANPR_NL    | 98            |                | MX59AHG             | Staff In   | Towards    | Staff In Camera      |                  |          |                |                 |
| 09/05/2019 12:10:22                           | ANPR_NL    | 77            |                | MA04ORD             | Staff In   | Towards    | Staff In Camera      |                  |          |                |                 |
| 09/05/2019 12:10:21                           | ANPR_NL    | 99            |                | K5FTE               | Staff In   | Towards    | Staff In Camera      |                  |          |                |                 |
| 09/05/2019 12:10:20                           | ANPR_NL    | 99            |                | MX65DPZ             | Exit       | Towards    | Exit Camera          |                  |          |                |                 |
| 09/05/2019 12:08:10                           | ANPR_NL    | 99            |                | DG67DDX             | Exit       | Towards    | Exit Camera          |                  |          |                |                 |
| 09/05/2019 12:06:40                           | ANPR_NL    | 99            |                | KG56MHX             | Exit       | Towards    | Exit Camera          |                  |          |                |                 |
| 09/05/2019 12:06:23                           | ANPR_NL    | 92            |                | MV18WGF             | Exit       | Towards    | Exit Camera          |                  |          |                |                 |
| 09/05/2019 12:06:00                           | ANPR_NL    | 96            |                | MX65DPZ             | Visitor In | Towards    | Visitor Entry Camera |                  |          |                |                 |
|                                               |            |               |                | 0.000               |            | ÷ .        | e 1.0                |                  |          |                |                 |
| Overview Image                                |            |               |                | ANPR                |            |            |                      | A Recent Alerts  |          |                |                 |
|                                               | 12-        | -             |                | Plate Image         | CA58 GZ    | K ANPR R   | esult CA58GZK        | Flag - Alert     | T99CET   | Staff In 09/   | 05/2019 09:36   |
| 4                                             | - CAL      | - Contraction | 6              | -Quick Sear         | ch         |            |                      | Flag - Alert     | SG09TVM  | Staff In 09/   | 05/2019 08:45   |
|                                               | 5-         | D.            |                |                     |            |            |                      | Flag - Alert     | SK66JHO  | Staff In 09/   | 05/2019 08:36:  |
| 1                                             |            |               |                |                     |            | Find Plate | -                    | Flag - Alert     | FY11NDD  | Staff In 09/   | 05/2019 06:38:  |
|                                               |            |               |                | Use % and _ to wild | card       |            |                      | Flag - Alert     | SG09TVM  | Exit 08/       | 05/2019 16:59:  |
| -                                             |            |               |                |                     |            |            |                      | Flag - Alert     | T99CET   | Exit 08/       | 05/2019 16:10:3 |