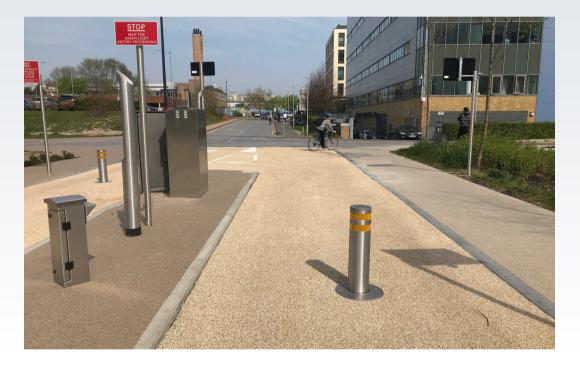

### High Definition ANPR Bollard Camera

The Bollard 5X Camera uses a 1080P Mega Pixel camera module to deliver superior performance and characterises the new generation of number plate capture cameras. Housed in a robust Bollard housing the Camera provides a crisp colour/monochrome image with remote control lens and IR lights via the camera control application (CCA). The unit has its own built in processor and relay output as standard.

#### Use the Bollard 5X to automatically operate Barriers. Electronic Gates via White List

Integration of camera, IR illumination, remote control lens, electronic light control and processor into a neat production unit. Each unit is pre-calibrated and tested for simple installation.

The Bollard 5X Camera is designed to achieve high quality images of number plates 24 hours a day, every day in line with the HOSDB Guidelines.

Ideal for monitoring Car park entrances and exits the Bollard 5X is simple to install with only Power and Data connection required