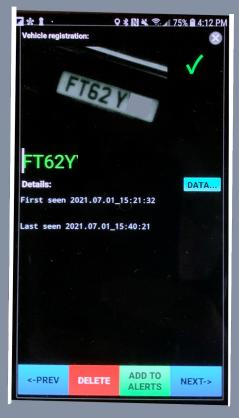

## Puma Mobile

- Designed specifically for Mobile applications
- Uses Android Phone App
- · Intelligent plate finding
- Automatic adjustment of IR Light, set Gain and Shutter speed
- Automatic setup
- Export data to remote management system
- Integration in 3rd party applications using API
- High accuracy plate read 24/7
- Adjustable sun shield keeps rain off the glass for clear images
- Regulated power supply allowing for input voltages of 6-34 VDC
- Simple install to vehicle, plug into USB power or Cigar lighter
- Connectivity to camera using innovative connection box
- Keeps camera alive when starting engine
- Secure extruded metal camera housing
- Cost effective solution