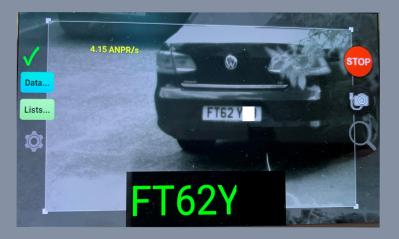

## Puma Mobile

The Puma Mobile Camera from Suilvision utilises the latest in ground breaking software and hardware technology. From the all new camera housing to the brand new Android based software control the Puma Mobile delivers unrivalled performance. Utilising a modern Android Smart Phone to run the engine, all the important functions are automatically set leaving the user the simple task of aiming the camera to obtain the best view.

## Puma Mobile

- Designed specifically for Mobile applications
- Uses Android Phone App
- · Intelligent plate finding
- Automatic adjustment of IR Light, set Gain and Shutter speed
- Automatic setup
- Export data to remote management system
- Integration in 3rd party applications using API
- High accuracy plate read 24/7
- Adjustable sun shield keeps rain off the glass for clear images
- Regulated power supply allowing for input voltages of 6-34 VDC
- Simple install to vehicle, plug into USB power or Cigar lighter
- Connectivity to camera using innovative connection box
- Keeps camera alive when starting engine
- Secure extruded metal camera housing
- Cost effective solution