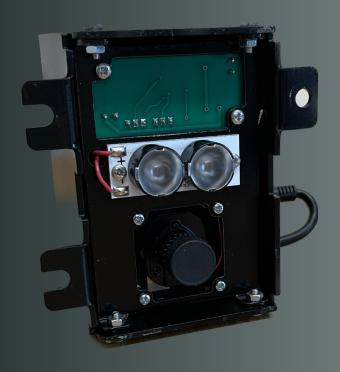

## Puma Bay camera

The all new Puma Bay Monitor Camera comes as an internal module camera. The internal camera module has been designed to fit inside a bollard type housing. The camera is fitted with integrated intelligent IR lights and processor making it a complete stand alone unit. The camera utilises Suilvision core ANPR platform providing excellent plate reads 24/7.

The camera has a factory fitted fixed lens providing a viewing distance of 1m - 5m ideal for monitoring parking bays. Suitable for single bay monitoring when fitted into a small bollard type housing or incorporated into an EV charger.

## Puma Bay Camera

- Designed specifically for single bay Monitoring
- Processor built in
- Intelligent plate finding
- · Automatic adjustment of IR Light, Gain and Shutter speed
- Fixed focal lens
- Easy set up using Web application
- Integration in 3rd party applications using API
- High accuracy plate read 24/7
- Adjustable sun shield keeps rain off the glass for clear images
- input voltage 12 18 VDC 5amp
- · Everything in one small internal unit
- Connectivity to LAN/WAN & Internet
- 4G Option
- Metal housing
- Cost effective solution